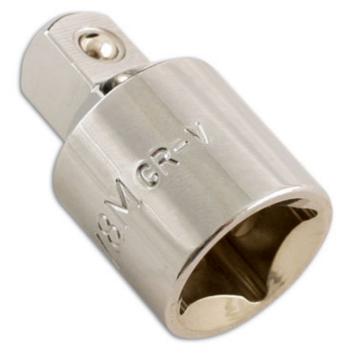

## Convertor 1/2"D - 3/8"D

Manufactured from chrome vanadium, this sturdy 1/2" Drive Female to 3/8" Drive Male adapter is an essential part of any vehicle toolkit. It enables flexibility and saves time and effort when working with various sizes of sockets, ratchets, and accessories.

## **Additional Information**

- 1/2"D (F) to 3/8"D (M).
- Features a spring-ball socket retainer.
- Manufactured from chrome vanadium. •
- 3 sizes available, please see Part No. 2521 (3/8"D (F) to 1/2"D (M)), 2522 (1/2"D (F) to 3/8"D (M)), 2523 (3/4"D (F) to 1/2"D (M)).